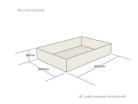

## **PAINTED BIRCH PLY TRAY 450X300X80**

SKU: N/A

From £63.76 Excl. VAT

- Mitred corners clean lines
- High painted finish standard very smooth
- Birch ply strong and robust
- Hand holds easy carry