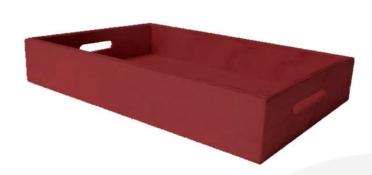

## **PAINTED BIRCH PLY TRAY 450X300X80**

SKU: N/A

From £63.76 Excl. VAT

- Mitred corners clean lines
- High painted finish standard very smooth
- Birch ply strong and robust
- Hand holds easy carry

#### **PAINTED BIRCH PLY TRAY 450X300X80**

This classic Painted Birch Ply Tray 450x300x80 is ideal as a merchandise display. It is also great as a general desk or kitchen tidy and its range of stains offer flexibility for your design style. It is available in a range of standard sizes.

The Ply tray has very crisp and clean lines with a high standard of finish.

If you have particular size requirements that aren't listed below then please do <u>contact us</u> for a bespoke design.