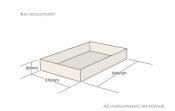

## **ADDITIONAL INFORMATION**

**Dimensions**  $500 \times 370 \times 80 \text{ mm}$ 

Amberley Grey, Black, Burleigh Cream, Cherington Pink, Frampton

Green, Gretton Grey, Kingscote Blue, Nailsworth Blue, Orange, Pink,