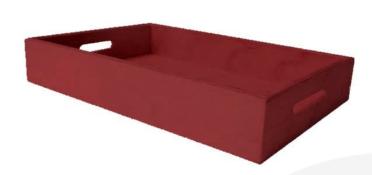

## **PAINTED BIRCH PLY TRAY 500X370X80**

SKU: N/A

From £70.39 Excl. VAT

- Mitred corners clean lines
- High painted finish standard very smooth
- Birch ply strong and robust
- Hand holds easy carry

#### **PAINTED BIRCH PLY TRAY 500X370X80**

This classic Painted Birch Ply Tray 500x370x80 is ideal as a merchandise display. It is also great as a general desk or kitchen tidy and its range of stains offer flexibility for your design style. It is available in a range of standard.

The Ply tray has very crisp and clean lines with a high standard of finish.

If you have particular size requirements that aren't listed below then please do <u>contact us</u> for a bespoke design.