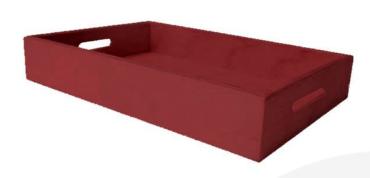

## **PAINTED BIRCH PLY TRAY 500X370X80**

SKU: N/A

From £66.41 Excl. VAT

- Mitred corners clean lines
- High painted finish standard very smooth
- Birch ply strong and robust
- Hand holds easy carry

#### **PAINTED BIRCH PLY TRAY 500X370X80**

This classic Painted Birch Ply Tray 500x370x80 is ideal as a merchandise display. It is also great as a general desk or kitchen tidy and its range of stains offer flexibility for your design style. It is available in a range of standard.

The Ply tray has very crisp and clean lines with a high standard of finish.

If you have particular size requirements that aren't listed below then please do <u>contact us</u> for a bespoke design.