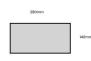

## PAINTED BOX 280X140X53

SKU: BXRED28014053 "XXX" From £15.25 Excl. VAT

- Sustainable Redwood great ecological credentials
- Lightweight & robust design for everyday use
- Range of colours match your surroundings
- Rustic finish classic look
- 280mm x 140mm compact size

## **ADDITIONAL INFORMATION**

| Dimensions   | 280 × 140 × 53 mm                                                                                                                                  |
|--------------|----------------------------------------------------------------------------------------------------------------------------------------------------|
| Colour       | Black, Burleigh Cream, Cherington Pink, Frampton Green, Gretton<br>Grey, Kingscote Blue, Nailsworth Blue, Sherston Claret, Tetbury<br>Green, White |
| Wood         | Redwood                                                                                                                                            |
| Compartments | 1 Compartment                                                                                                                                      |
| Finish       | Painted                                                                                                                                            |
|              |                                                                                                                                                    |