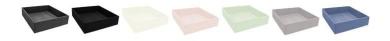

Black Burleigh Cream Cherington Pink Frampton Green Gretton Grey Kingscote Blue Nailsworth Blue Sherston Claret Tetbury Green White

## **ADDITIONAL INFORMATION**

| Dimensions   | 280 × 140 × 53 mm                                                                                                                                  |
|--------------|----------------------------------------------------------------------------------------------------------------------------------------------------|
| Colour       | Black, Burleigh Cream, Cherington Pink, Frampton Green, Gretton<br>Grey, Kingscote Blue, Nailsworth Blue, Sherston Claret, Tetbury<br>Green, White |
| Wood         | Redwood                                                                                                                                            |
| Compartments | 1 Compartment                                                                                                                                      |
| Finish       | Painted                                                                                                                                            |
|              |                                                                                                                                                    |