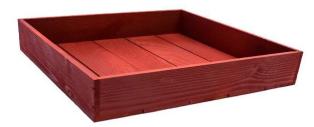

## PAINTED BOX 280X140X53

This colourful Painted Box 280x140x53 tray is ideal as a merchandise display. It is great as a general desk or kitchen tidy and its range of colours offers flexibility for your design style. It is available in a range of standard sizes.

## PAINTED BOX 280X140X53

SKU: BXRED28014053 "XXX" From £15.25 Excl. VAT

- Sustainable Redwood great ecological credentials
- Lightweight & robust design for everyday use
- Range of colours match your surroundings
- Rustic finish classic look
- 280mm x 140mm compact size