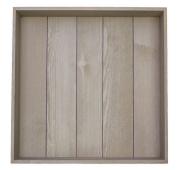

## PAINTED BOX 280X140X53

SKU: BXRED28014053 "XXX" From £15.25 Excl. VAT

- Sustainable Redwood great ecological credentials
- Lightweight & robust design for everyday use
- Range of colours match your surroundings
- Rustic finish classic look
- 280mm x 140mm compact size

## PAINTED BOX 280X140X53

This colourful Painted Box 280x140x53 tray is ideal as a merchandise display. It is great as a general desk or kitchen tidy and its range of colours offers flexibility for your design style. It is available in a range of standard sizes.

## **ADDITIONAL INFORMATION**

| Dimensions   | 280 × 140 × 53 mm                                                                                                                                  |
|--------------|----------------------------------------------------------------------------------------------------------------------------------------------------|
| Colour       | Black, Burleigh Cream, Cherington Pink, Frampton Green, Gretton<br>Grey, Kingscote Blue, Nailsworth Blue, Sherston Claret, Tetbury<br>Green, White |
| Wood         | Redwood                                                                                                                                            |
| Compartments | 1 Compartment                                                                                                                                      |
| Finish       | Painted                                                                                                                                            |
|              |                                                                                                                                                    |