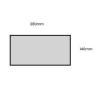

## **ADDITIONAL INFORMATION**

**Dimensions**  $280 \times 140 \times 80 \text{ mm}$ 

Black, Burleigh Cream, Cherington Pink, Frampton Green, Gretton

**Colour** Grey, Kingscote Blue, Nailsworth Blue, Sherston Claret, Tetbury