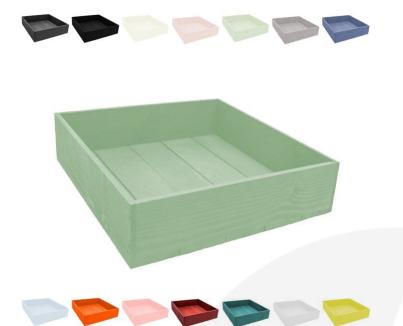

# **PAINTED BOX 280X140X80**

**SKU:** BXRED28014080 "XXX" **From £17.51 Excl. VAT** 

- Sustainable Redwood great ecological credentials
- Lightweight & robust design for everyday
- Range of colours match your surroundings
- Rustic finish classic look
- 280mm x 140mm compact size

## **PAINTED BOX 280X140X80**

This colourful Painted Box 280x140x80 tray is ideal as a merchandise display. It is great as a general desk or kitchen tidy and its range of colours offers flexibility for your design style. It is available in a range of standard sizes.

If you have particular size requirements that aren't listed then please do contact us for a bespoke design.