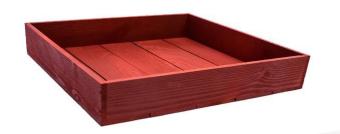

### **PAINTED BOX 280X210X53**

This colourful Painted Box 280x210x53 tray is ideal as a merchandise display. It is great as a general desk or kitchen tidy and its range of colours offers flexibility for your design style. It is available in a range of standard sizes.

If you have particular size requirements that aren't listed then please do contact us for a bespoke design.