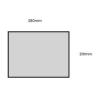

## **PAINTED BOX 280X210X53**

SKU: BXRED28021053 "XXX" From £16.52 Excl. VAT

- FSC wood great ecological credentials
- Range of colours match your surroundings
- Lightweight very portable
- Robust design for everyday use
- 280mm x 210mm compact size

### **ADDITIONAL INFORMATION**

**Dimensions**  $280 \times 210 \times 53 \text{ mm}$ 

Black, Burleigh Cream, Cherington Pink, Frampton Green, Gretton

**Colour** Grey, Kingscote Blue, Nailsworth Blue, Sherston Claret, Tetbury