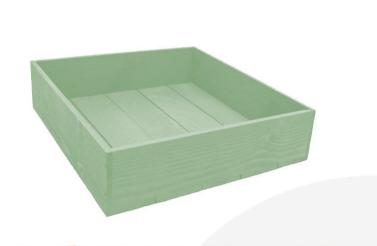

## **PAINTED BOX 280X210X80**

**SKU:** BXRED28021080 "XXX" **From £17.15 Excl. VAT** 

- FSC wood great ecological credentials
- Range of colours match your surroundings
- Lightweight very portable
- Robust design for everyday use
- 280mm x 210mm compact size

#### **PAINTED BOX 280X210X80**

This colourful Painted Box 280x210x80 tray is ideal as a merchandise display. It is great as a general desk or kitchen tidy and its range of colours offers flexibility for your design style. It is available in a range of standard sizes.