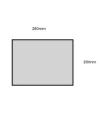

## **PAINTED BOX 280X210X80**

**SKU:** BXRED28021080 "XXX" **From £17.15 Excl. VAT** 

- FSC wood great ecological credentials
- Range of colours match your surroundings
- Lightweight very portable
- Robust design for everyday use
- 280mm x 210mm compact size

## **ADDITIONAL INFORMATION**

**Dimensions**  $280 \times 210 \times 80 \text{ mm}$ 

Black, Burleigh Cream, Cherington Pink, Frampton Green, Gretton

**Colour** Grey, Kingscote Blue, Nailsworth Blue, Sherston Claret, Tetbury