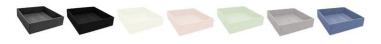

## **VARIATIONS**

Black
Burleigh Cream
Cherington Pink
Frampton Green
Gretton Grey
Kingscote Blue
Nailsworth Blue
Sherston Claret
Tetbury Green
White

## Colour

## **ADDITIONAL INFORMATION**

**Dimensions**  $280 \times 210 \times 80 \text{ mm}$ 

Black, Burleigh Cream, Cherington Pink, Frampton Green, Gretton

**Colour** Grey, Kingscote Blue, Nailsworth Blue, Sherston Claret, Tetbury

Green, White

Wood Redwood

**Finish** Painted