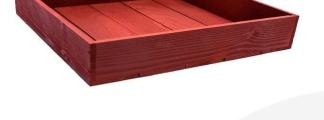

### **PAINTED BOX 375X290X53**

SKU: BXRED37529053 "XXX" From £17.15 Excl. VAT

- Sustainable Redwood great ecological credentials
- Lightweight & robust design for everyday
- Range of colours match your surroundings
- Rustic finish classic look
- 375mm x 290mm compact size

### **PAINTED BOX 375X290X53**

This colourful Painted Box 375x290x53 tray is ideal as a merchandise display. It is great as a general desk or kitchen tidy and its range of colours offers flexibility for your design style. It is available in a range of standard sizes.