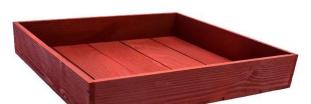

### **PAINTED BOX 375X290X53**

SKU: BXRED37529053 "XXX" From £17.15 Excl. VAT

- Sustainable Redwood great ecological credentials
- Lightweight & robust design for everyday
- Range of colours match your surroundings
- Rustic finish classic look
- 375mm x 290mm compact size

### **PAINTED BOX 375X290X53**

This colourful Painted Box 375x290x53 tray is ideal as a merchandise display. It is great as a general desk or kitchen tidy and its range of colours offers flexibility for your design style. It is available in a range of standard sizes.