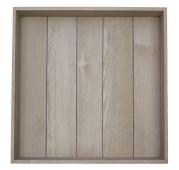

## PAINTED BOX 375X290X80

SKU: BXRED37529080 "XXX" From £19.53 Excl. VAT

- Sustainable Redwood great ecological credentials
- Lightweight & robust design for everyday use
- Range of colours match your surroundings
- Rustic finish classic look
- 375mm x 290mm compact size

#### PAINTED BOX 375X290X80

This colourful Painted Box 375x290x80 tray is ideal as a merchandise display. It is great as a general desk or kitchen tidy and its range of colours offers flexibility for your design style. It is available in a range of standard sizes.