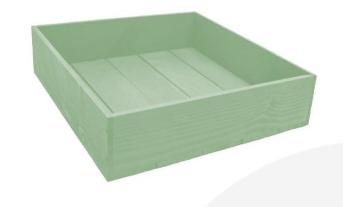

## PAINTED BOX 375X290X80

SKU: BXRED37529080 "XXX" From £19.53 Excl. VAT

- Sustainable Redwood great ecological credentials
- Lightweight & robust design for everyday use
- Range of colours match your surroundings
- Rustic finish classic look
- 375mm x 290mm compact size

#### PAINTED BOX 375X290X80

This colourful Painted Box 375x290x80 tray is ideal as a merchandise display. It is great as a general desk or kitchen tidy and its range of colours offers flexibility for your design style. It is available in a range of standard sizes.