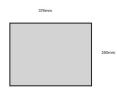

## PAINTED BOX 375X290X80

SKU: BXRED37529080 "XXX" From £19.53 Excl. VAT

- Sustainable Redwood great ecological credentials
- Lightweight & robust design for everyday use
- Range of colours match your surroundings
- Rustic finish classic look
- 375mm x 290mm compact size

# **ADDITIONAL INFORMATION**

| Weight       | 0.99 kg                                                                                                                                            |
|--------------|----------------------------------------------------------------------------------------------------------------------------------------------------|
| Dimensions   | 375 × 290 × 80 mm                                                                                                                                  |
| Colour       | Black, Burleigh Cream, Cherington Pink, Frampton Green, Gretton<br>Grey, Kingscote Blue, Nailsworth Blue, Sherston Claret, Tetbury<br>Green, White |
| Wood         | Redwood                                                                                                                                            |
| Finish       | Painted                                                                                                                                            |
| Compartments | 1 Compartment                                                                                                                                      |