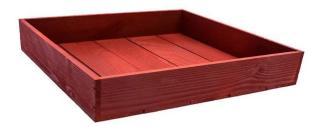

## PAINTED BOX 450X300X53

SKU: BXRED45030053 "XXX" From £18.93 Excl. VAT

- Sustainable Redwood great ecological credentials
- Lightweight & robust design for everyday use
- Range of colours match your surroundings
- Rustic finish classic look
- 450mm x 300mm great size

## PAINTED BOX 450X300X53

This colourful Painted Box 450x300x53 tray is ideal as a merchandise display. It is great as a general desk or kitchen tidy and its range of colours offers flexibility for your design style. It is available in a range of standard sizes.