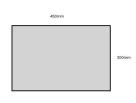

## PAINTED BOX 450X300X53

SKU: BXRED45030053 "XXX" From £18.93 Excl. VAT

- Sustainable Redwood great ecological credentials
- Lightweight & robust design for everyday use
- Range of colours match your surroundings
- Rustic finish classic look
- 450mm x 300mm great size

## **ADDITIONAL INFORMATION**

| Dimensions   | 450 × 300 × 53 mm                                                                                                                                  |
|--------------|----------------------------------------------------------------------------------------------------------------------------------------------------|
| Colour       | Black, Burleigh Cream, Cherington Pink, Frampton Green, Gretton<br>Grey, Kingscote Blue, Nailsworth Blue, Sherston Claret, Tetbury<br>Green, White |
| Wood         | Redwood                                                                                                                                            |
| Compartments | 1 Compartment                                                                                                                                      |
| Finish       | Painted                                                                                                                                            |
|              |                                                                                                                                                    |