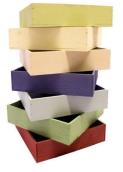

## PAINTED BOX 450X300X53

SKU: BXRED45030053 "XXX" From £18.93 Excl. VAT

- Sustainable Redwood great ecological credentials
- Lightweight & robust design for everyday use
- Range of colours match your surroundings
- Rustic finish classic look
- 450mm x 300mm great size

## PAINTED BOX 450X300X53

This colourful Painted Box 450x300x53 tray is ideal as a merchandise display. It is great as a general desk or kitchen tidy and its range of colours offers flexibility for your design style. It is available in a range of standard sizes.

Black Burleigh Cream Cherington Pink Frampton Green Gretton Grey Kingscote Blue Nailsworth Blue Sherston Claret Tetbury Green White