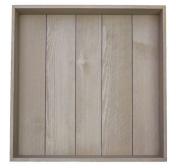

## PAINTED BOX 450X300X53

SKU: BXRED45030053 "XXX" From £18.93 Excl. VAT

- Sustainable Redwood great ecological credentials
- Lightweight & robust design for everyday use
- Range of colours match your surroundings
- Rustic finish classic look
- 450mm x 300mm great size



Black Burleigh Cream Cherington Pink Frampton Green Gretton Grey Kingscote Blue Nailsworth Blue Sherston Claret Tetbury Green White

## **GALLERY IMAGES**









01285 760 138

Colour

www.ligneus.co.uk











## PAINTED BOX 450X300X53

This colourful Painted Box 450x300x53 tray is ideal as a merchandise display. It is great as a general desk or kitchen tidy and its range of colours offers flexibility for your design style. It is available in a range of standard sizes.

If you have particular size requirements that aren't listed then please do contact us for a bespoke design.

## **ADDITIONAL INFORMATION**

| Dimensions   | 450 × 300 × 53 mm                                                                                                                                  |
|--------------|----------------------------------------------------------------------------------------------------------------------------------------------------|
| Colou