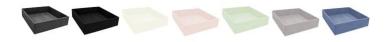

Black Burleigh Cream Cherington Pink Frampton Green Gretton Grey Kingscote Blue Nailsworth Blue Sherston Claret Tetbury Green White

## **ADDITIONAL INFORMATION**

| Dimensions   | 450 × 300 × 53 mm                                                                                                                                  |
|--------------|----------------------------------------------------------------------------------------------------------------------------------------------------|
| Colour       | Black, Burleigh Cream, Cherington Pink, Frampton Green, Gretton<br>Grey, Kingscote Blue, Nailsworth Blue, Sherston Claret, Tetbury<br>Green, White |
| Wood         | Redwood                                                                                                                                            |
| Compartments | 1 Compartment                                                                                                                                      |
| Finish       | Painted                                                                                                                                            |
|              |                                                                                                                                                    |