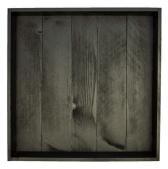

## PAINTED BOX 450X300X53

SKU: BXRED45030053 "XXX" From £18.93 Excl. VAT

- Sustainable Redwood great ecological credentials
- Lightweight & robust design for everyday use
- Range of colours match your surroundings
- Rustic finish classic look
- 450mm x 300mm great size



Black Burleigh Cream Cherington Pink Frampton Green Gretton Grey Kingscote Blue Nailsworth Blue Sherston Claret Tetbury Green White

## **GALLERY IMAGES**









01285 760 138

Colour

www.ligneus.co.uk











## PAINTED BOX 450X300X53

This colourful Painted Box 450x300x53 tray is ideal as a merchandise display. It is great as a general desk or kitchen tidy and its range of colours offers flexibility for your design style. It is available in a range of standard sizes.

If you have particular size requirements that aren't listed then please do contact us for a bespoke design.

## **ADDITIONAL INFORMATION**

| Dimensions   | 450 × 300 × 53 mm                                                                                                                                  |
|--------------|----------------------------------------------------------------------------------------------------------------------------------------------------|
| Colour