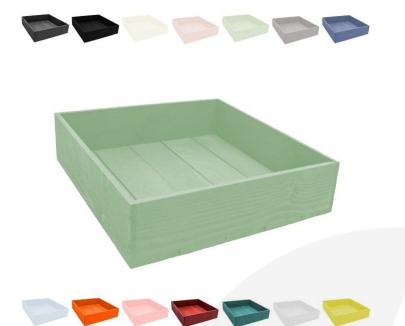

# **PAINTED BOX 450X300X80**

**SKU:** BXRED45030080 "XXX" **From £21.31 Excl. VAT** 

- Sustainable Redwood great ecological credentials
- Lightweight & robust design for everyday
- Range of colours match your surroundings
- 450mm x 300mm great size
- Rustic finish classic look

# **VARIATIONS**

Black

**Burleigh Cream** 

Cherington Pink

Frampton Green

**Gretton Grey** 

Kingscote Blue

Nailsworth Blue

**Sherston Claret** 

**Tetbury Green** 

White

## **PAINTED BOX 450X300X80**

This colourful Painted Box 450x300x80 tray is ideal as a merchandise display. It is great as a general desk or kitchen tidy and its range of colours offers flexibility for your design style. It is available in a range of standard sizes.