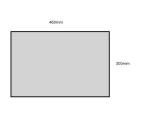

# **PAINTED BOX 450X300X80**

**SKU:** BXRED45030080 "XXX" **From £21.31 Excl. VAT** 

- Sustainable Redwood great ecological credentials
- Lightweight & robust design for everyday
- Range of colours match your surroundings
- 450mm x 300mm great size
- Rustic finish classic look

## **ADDITIONAL INFORMATION**

**Dimensions**  $450 \times 300 \times 80 \text{ mm}$ 

Black, Burleigh Cream, Cherington Pink, Frampton Green, Gretton

**Colour** Grey, Kingscote Blue, Nailsworth Blue, Sherston Claret, Tetbury