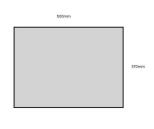

# **PAINTED BOX 500X370X53**

SKU: BXRED50037053 "XXX" From £27.19 Excl. VAT

- Sustainable Redwood great ecological credentials
- Lightweight & robust design for everyday
- Range of colours match your surroundings
- Rustic finish classic look
- 500mm x 370mm great capacity

## **ADDITIONAL INFORMATION**

**Dimensions**  $500 \times 370 \times 53 \text{ mm}$ 

Black, Burleigh Cream, Cherington Pink, Frampton Green, Gretton

**Colour** Grey, Kingscote Blue, Nailsworth Blue, Sherston Claret, Tetbury