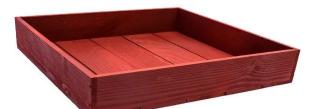

# **PAINTED BOX 500X370X53**

SKU: BXRED50037053 "XXX" From £27.19 Excl. VAT

- Sustainable Redwood great ecological credentials
- Lightweight & robust design for everyday
- Range of colours match your surroundings
- Rustic finish classic look
- 500mm x 370mm great capacity

## **PAINTED BOX 500X370X53**

This colourful Painted Box 500x370x53 tray is ideal as a merchandise display. It is great as a general desk or kitchen tidy and its range of colours offers flexibility for your design style. It is available in a range of standard sizes.