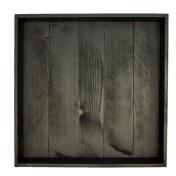

# **GALLERY IMAGES**

## **PAINTED BOX 500X370X53**

This colourful Painted Box 500x370x53 tray is ideal as a merchandise display. It is great as a general desk or kitchen tidy and its range of colours offers flexibility for your design style. It is available in a range of standard sizes.