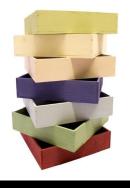

# **VARIATIONS**

Black

**Burleigh Cream** 

Cherington Pink

Frampton Green

**Gretton Grey** 

Kingscote Blue

Nailsworth Blue

**Sherston Claret** 

**Tetbury Green** 

White

## **PAINTED BOX 500X370X53**

This colourful Painted Box 500x370x53 tray is ideal as a merchandise display. It is great as a general desk or kitchen tidy and its range of colours offers flexibility for your design style. It is available in a range of standard sizes.