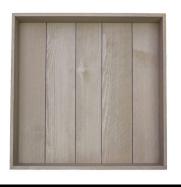

# **GALLERY IMAGES**

## **PAINTED BOX 500X370X53**

This colourful Painted Box 500x370x53 tray is ideal as a merchandise display. It is great as a general desk or kitchen tidy and its range of colours offers flexibility for your design style. It is available in a range of standard sizes.