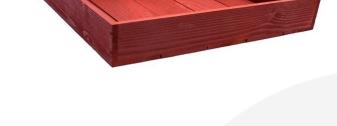

# **PAINTED BOX 500X370X53**

SKU: BXRED50037053 "XXX" From £27.19 Excl. VAT

- Sustainable Redwood great ecological credentials
- Lightweight & robust design for everyday
- Range of colours match your surroundings
- Rustic finish classic look
- 500mm x 370mm great capacity

## **PAINTED BOX 500X370X53**

This colourful Painted Box 500x370x53 tray is ideal as a merchandise display. It is great as a general desk or kitchen tidy and its range of colours offers flexibility for your design style. It is available in a range of standard sizes.