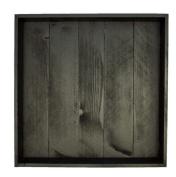

## **PAINTED BOX 600X370X80**

**SKU:** BXRED60037080 "XXX" **From £37.70 Excl. VAT** 

- Sustainable Redwood great ecological credentials
- Lightweight & robust design for everyday
- Range of colours match your surroundings
- 600mm x 370mm great size
- Rustic finish classic look

### **PAINTED BOX 600X370X80**

This colourful Painted Box 600x370x80 tray is ideal as a merchandise display. It is great as a general desk or kitchen tidy and its range of colours offers flexibility for your design style. It is available in a range of standard sizes.