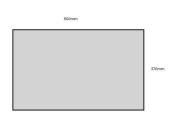

## **PAINTED BOX 600X370X80**

**SKU:** BXRED60037080 "XXX" **From £37.70 Excl. VAT** 

- Sustainable Redwood great ecological credentials
- Lightweight & robust design for everyday
- Range of colours match your surroundings
- 600mm x 370mm great size
- Rustic finish classic look

### **ADDITIONAL INFORMATION**

**Dimensions**  $600 \times 370 \times 80 \text{ mm}$ 

Black, Burleigh Cream, Cherington Pink, Frampton Green, Gretton

**Colour** Grey, Kingscote Blue, Nailsworth Blue, Sherston Claret, Tetbury