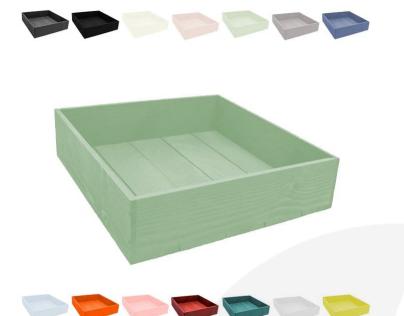

## **PAINTED BOX 600X370X80**

**SKU:** BXRED60037080 "XXX" **From £37.70 Excl. VAT** 

- Sustainable Redwood great ecological credentials
- Lightweight & robust design for everyday
- Range of colours match your surroundings
- 600mm x 370mm great size
- Rustic finish classic look

### **PAINTED BOX 600X370X80**

This colourful Painted Box 600x370x80 tray is ideal as a merchandise display. It is great as a general desk or kitchen tidy and its range of colours offers flexibility for your design style. It is available in a range of standard sizes.

## **VARIATIONS**

Black

**Burleigh Cream** 

Cherington Pink

Frampton Green

**Gretton Grey** 

Kingscote Blue

Nailsworth Blue

**Sherston Claret** 

**Tetbury Green** 

White