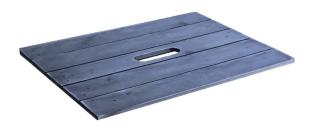

**SKU:** CRLID50037018'XXX' **From £16.43 Excl. VAT** 

The Painted Crate Lid is a neat and tidy optional extra to our crates

### **PAINTED CRATE LID 500X370X18**

This Painted Crate Lid 500x370x18 is an attractive colourful finishing touch and is an optional extra for any of our <u>crates</u>. It is also part of the <u>tower storage units</u>