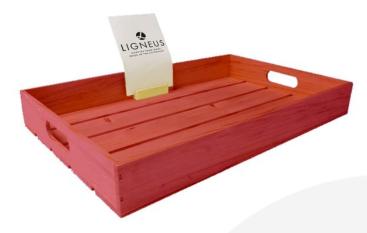

# PAINTED SLATTED TRAY 450X300X80

SKU: BXREDH45030080 "XXX" From £26.04 Excl. VAT

- Sustainable Redwood great ecological credentials
- Integrated handles easy carry
- Lightweight & robust design for everyday use
- Range of colours match your surroundings
- 450mm x 300mm great size
- Rustic finish classic look

### PAINTED SLATTED TRAY 450X300X80

This colourful Painted Slatted Tray 450x300x80 is ideal as a merchandise display. It is great as a general serving tray and its range of colours offers flexibility for your design style. It is available in a range of standard sizes.