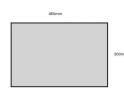

## **ADDITIONAL INFORMATION**

| Dimensions   | 450 × 300 × 80 mm                                                                                                                                  |
|--------------|----------------------------------------------------------------------------------------------------------------------------------------------------|
| Colour       | Black, Burleigh Cream, Cherington Pink, Frampton Green, Gretton<br>Grey, Kingscote Blue, Nailsworth Blue, Sherston Claret, Tetbury<br>Green, White |
| Wood         | Redwood                                                                                                                                            |
| Finish       | Painted                                                                                                                                            |
| Compartments | 1 Compartment                                                                                                                                      |