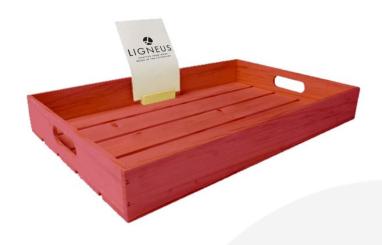

# **PAINTED SLATTED TRAY 450X300X80**

**SKU:** BXREDH45030080 "XXX" **From £27.60 Excl. VAT** 

- Sustainable Redwood great ecological credentials
- Integrated handles easy carry
- Lightweight & robust design for everyday
- Range of colours match your surroundings
- 450mm x 300mm great size
- Rustic finish classic look

### **PAINTED SLATTED TRAY 450X300X80**

This colourful Painted Slatted Tray 450x300x80 is ideal as a merchandise display. It is great as a general serving tray and its range of colours offers flexibility for your design style. It is available in a range of standard sizes.