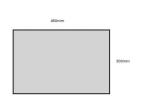

# **ADDITIONAL INFORMATION**

**Dimensions**  $450 \times 300 \times 80 \text{ mm}$ 

Black, Burleigh Cream, Cherington Pink, Frampton Green, Gretton

**Colour** Grey, Kingscote Blue, Nailsworth Blue, Sherston Claret, Tetbury