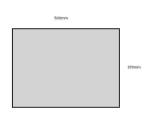

# **PAINTED SLATTED TRAY 500X370X80**

**SKU:** BXREDH50037080 "XXX" **From £36.24 Excl. VAT** 

- Sustainable Redwood great ecological credentials
- Integrated handles easy carry
- Lightweight & robust design for everyday use
- Range of colours match your surroundings
- 500mm x 370mm great size
- Rustic finish classic look

# **ADDITIONAL INFORMATION**

**Dimensions**  $500 \times 370 \times 80 \text{ mm}$ 

Black, Burleigh Cream, Cherington Pink, Frampton Green, Gretton

**Colour** Grey, Kingscote Blue, Nailsworth Blue, Sherston Claret, Tetbury