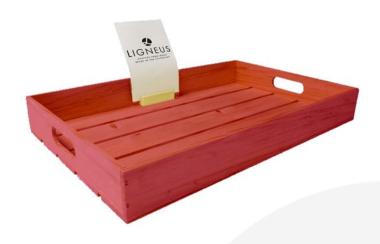

# **PAINTED SLATTED TRAY 500X370X80**

**SKU:** BXREDH50037080 "XXX" **From £36.24 Excl. VAT** 

- Sustainable Redwood great ecological credentials
- Integrated handles easy carry
- Lightweight & robust design for everyday use
- Range of colours match your surroundings
- 500mm x 370mm great size
- Rustic finish classic look

#### **PAINTED SLATTED TRAY 500X370X80**

This colourful Painted Slatted Tray 500x370x80 is ideal as a merchandise display. It is great as a general serving tray and its range of colours offers flexibility for your design style. It is available in a range of standard sizes.