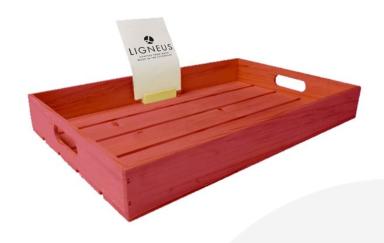

# **PAINTED SLATTED TRAY 500X450X80**

**SKU:** BXREDH50045080 "XXX" **From £39.15 Excl. VAT** 

- Sustainable Redwood great ecological credentials
- Integrated handles easy carry
- Lightweight & robust design for everyday
- Range of colours match your surroundings
- 500mm x 450mm great size
- Rustic finish classic look

### **PAINTED SLATTED TRAY 500X450X80**

This colourful Painted Slatted Tray 500x450x80 is ideal as a merchandise display. It is great as a general serving tray and its range of colours offers flexibility for your design style. It is available in a range of standard sizes.