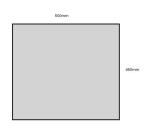

# **ADDITIONAL INFORMATION**

**Dimensions**  $500 \times 450 \times 80 \text{ mm}$ 

Black, Burleigh Cream, Cherington Pink, Frampton Green, Gretton

**Colour** Grey, Kingscote Blue, Nailsworth Blue, Sherston Claret, Tetbury