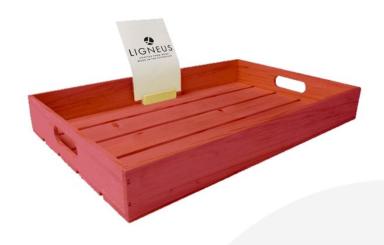

# **PAINTED SLATTED TRAY 500X450X80**

SKU: BXREDH50045080 "XXX" From £41.50 Excl. VAT

- Sustainable Redwood great ecological credentials
- Integrated handles easy carry
- Lightweight & robust design for everyday
- Range of colours match your surroundings
- 500mm x 450mm great size
- Rustic finish classic look

### **PAINTED SLATTED TRAY 500X450X80**

This colourful Painted Slatted Tray 500x450x80 is ideal as a merchandise display. It is great as a general serving tray and its range of colours offers flexibility for your design style. It is available in a range of standard sizes.