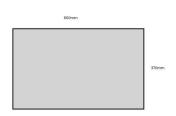

# **PAINTED SLATTED TRAY 600X370X80**

**SKU:** BXREDH60037080 "XXX" **From £43.84 Excl. VAT** 

- Sustainable Redwood great ecological credentials
- Lightweight & robust design for everyday
- Range of colours match your surroundings
- Rustic finish classic look
- 600mm x 370mm great size

# **ADDITIONAL INFORMATION**

**Dimensions**  $600 \times 370 \times 80 \text{ mm}$ 

Black, Burleigh Cream, Cherington Pink, Frampton Green, Gretton

**Colour** Grey, Kingscote Blue, Nailsworth Blue, Sherston Claret, Tetbury