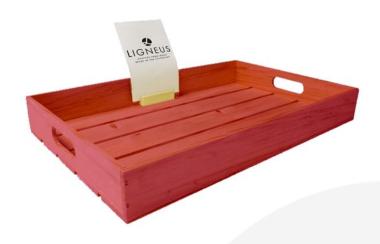

# **PAINTED SLATTED TRAY 600X370X80**

**SKU:** BXREDH60037080 "XXX" **From £43.84 Excl. VAT** 

- Sustainable Redwood great ecological credentials
- Lightweight & robust design for everyday
- Range of colours match your surroundings
- Rustic finish classic look
- 600mm x 370mm great size

### **PAINTED SLATTED TRAY 600X370X80**

This colourful Painted Slatted Tray 600x370x80 is ideal as a merchandise display. It is great as a general serving tray and its range of colours offers flexibility for your design style. It is available in a range of standard sizes.