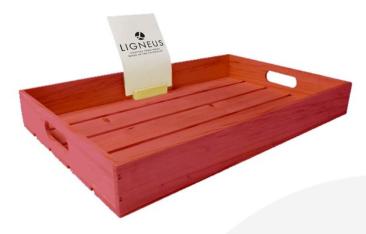

# PAINTED SLATTED TRAY 750X400X80

SKU: BXREDH75040080 "XXX" From £49.68 Excl. VAT

- Sustainable Redwood great ecological credentials
- Integrated handles easy carry
- Lightweight & robust design for everyday use
- Range of colours match your surroundings
- 750mm x 400mm massive size
- Rustic finish classic look

# PAINTED SLATTED TRAY 750X400X80

This colourful Painted Slatted Tray 750x400x80 is ideal as a merchandise display. It is great as a general serving tray and its range of colours offers flexibility for your design style. It is available in a range of standard sizes.