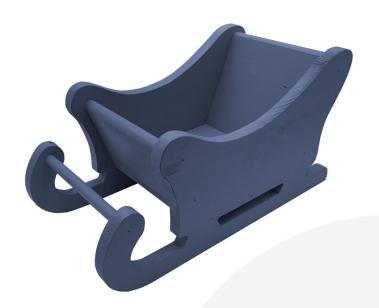

## PERSONALISED KINGSCOTE BLUE SANTA SLEIGH 450X220X230

**SKU:** SL450220230KB **£64.28 Excl. VAT** 

- Customisable for that perfect unique Christmas gift
- Ideal stocking filler or stocking holder
- Festive table centre perfect for your cheese & wine
- Great display product for shops, cafe & restaurants
- Classic Christmas Sky Blue

## PERSONALISED KINGSCOTE BLUE SANTA SLEIGH 450X220X230

Christmas has always been a magical time for children and what better way than to usher in the festivities with this Personalised Kingscote Blue Santa Sleigh. Santa's Sleigh is synonymous with the magic of Christmas and will light up any child's eyes.

This Personalised Blue Santa Sleigh can be very useful over the festive season from a table centre containing cheese and wine through to a stocking holder after Father Christmas has visited on Christmas Eve. It can sit under the tree holding presents or be a present in itself.