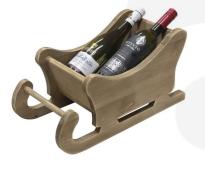

This Natural Sleigh can be very useful over the festive season from a table centre containing cheese and wine through to a stocking holder after Father Christmas has visited on Christmas Eve. It can sit under the tree holding presents or be a present in itself.

It can also be a great display item in shops, cafes and restaurants.

You have the option of personalising it for a very lucky excited child.