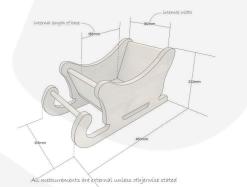

### **ADDITIONAL INFORMATION**

| Dimensions | 450 × 220 × 230 mm |
|------------|--------------------|
| Finish     | Unfinished         |
| Colour     | Natural            |
| Mobility   | Static             |