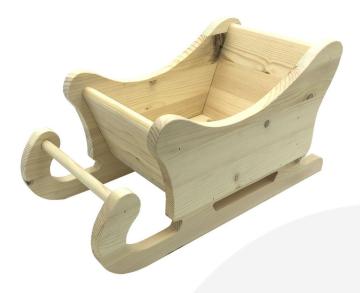

# PERSONALISED NATURAL SANTA SLEIGH 450X220X230

**SKU:** SL450220230NAT **£64.28 Excl. VAT** 

- Ideal stocking filler or stocking holder
- Festive table centre perfect for your cheese & wine
- Great display product for shops, cafe & restaurants
- Customisable make it the perfect Christmas gift

### PERSONALISED NATURAL SANTA SLEIGH 450X220X230

Christmas has always been a magical time for children and what better way than to usher in the festivities with this Personalised Natural Santa Sleigh. Santa's Sleigh is synonymous with the magic of Christmas and will light up any child's eyes.

This Natural Sleigh can be very useful over the festive season from a table centre containing cheese and wine through to a stocking holder after Father Christmas has visited on Christmas Eve. It can sit under the tree holding presents or be a present in itself.

#### **No Lacquer**

The sleigh is handmade in sustainable solid pine. This natural finish has nothing added to it so you can paint and decorate it as you see fit.