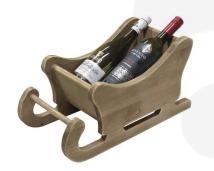

This Rustic Brown Sleigh can be very useful over the festive season from a table centre containing cheese and wine through to a stocking holder after Father Christmas has visited on Christmas Eve. It can sit under the tree holding presents or be a present in itself.

It can also be a great display item in shops, cafes and restaurants.

You have the option of personalising it for a very lucky excited child.

The sleigh is handmade in sustainable solid pine