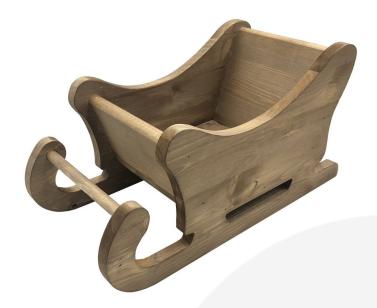

## PERSONALISED RUSTIC BROWN SANTA SLEIGH 450X220X230

**SKU:** SL450220230RB **£60.64 Excl. VAT** 

- Ideal stocking filler or stocking holder
- Festive table centre perfect for your cheese & wine
- Great display product for shops, cafe & restaurants
- Customisable make it the perfect Christmas gift

## PERSONALISED RUSTIC BROWN SANTA SLEIGH 450X220X230

Christmas has always been a magical time for children and what better way than to usher in the festivities with this Personalised Rustic Brown Santa Sleigh. Santa's Sleigh is synonymous with the magic of Christmas and will light up any child's eyes.

This Rustic Brown Sleigh can be very useful over the festive season from a table centre containing cheese and wine through to a stocking holder after Father Christmas has visited on Christmas Eve. It can sit under the tree holding presents or be a present in itself.

It can also be a great display item in shops, cafes and restaurants.

You have the option of personalising it for a very lucky excited child.

The sleigh is handmade in sustainable solid pine