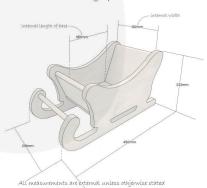

## **ADDITIONAL INFORMATION**

**Dimensions**  $450 \times 220 \times 230 \text{ mm}$ 

**Finish** Stained, Lacquered

**Wood** Pine

**Colour** Rustic Brown

**Mobility** Static

**Compartments** 1 Compartment