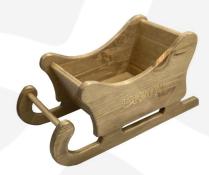

## PERSONALISED RUSTIC BROWN SANTA SLEIGH 450X220X230

**SKU:** SL450220230RB **£60.64 Excl. VAT** 

- Ideal stocking filler or stocking holder
- Festive table centre perfect for your cheese & wine
- Great display product for shops, cafe & restaurants
- Customisable make it the perfect Christmas gift

## PERSONALISED RUSTIC BROWN SANTA SLEIGH 450X220X230

Christmas has always been a magical time for children and what better way than to usher in the festivities with this Personalised Rustic Brown Santa Sleigh. Santa's Sleigh is synonymous with the magic of Christmas and will light up any child's eyes.