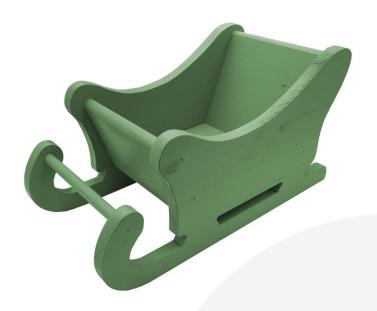

## PERSONALISED TETBURY GREEN SANTA SLEIGH 450X220X230

**SKU:** SL450220230TG **£64.28 Excl. VAT** 

- Customisable for that perfect unique Christmas gift
- Ideal stocking filler or stocking holder
- Festive table centre perfect for your cheese & wine
- Great display product for shops, cafe & restaurants
- Classic Christmas tree green

## **TETBURY GREEN SANTA SLEIGH 450X220X230**

Christmas has always been a magical time for children and what better way than to usher in the festivities with this Tetbury Green Painted Santa Sleigh. Santa's Sleigh is synonymous with the magic of Christmas and will light up any child's eyes.

This personalised Santa Sleigh can be very useful over the festive season from a table centre containing cheese and wine through to a stocking holder after Father Christmas has visited on Christmas Eve. It can sit under the tree holding presents or be a present in itself.

It can also be a great display item in shops, cafes and restaurants.

The Tetbury Green sleigh is handmade in sustainable solid pine and available in a range of colours

If you would like something a little more rustic then take a look at our Rustic Santa Sleigh