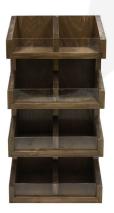

## PINE 4-TIER 8 COMPARTMENT DISPLAY STAND 300X235X600

**SKU:** DS4PIN-300235600RB

£111.02 Excl. VAT

- 8 Compartments great POS merchandiser
- Made from sustainable pine ecological

## PINE 4-TIER 8 COMPARTMENT DISPLAY STAND 300X235X600

This Pine 4-Tier 8 Compartment Display Stand 300x235x600 is perfect for presenting a wide range of merchandise. Hand made in sustainable pine it is available in Rustic Brown. It is finished in a food safe durable lacquer. This not only offers a layer of protection but helps to enhance the look and feel of the stand creating a quality presentation for your products.

Each tier is split into 2 compartments with a acrylic slide to the front offering maximum display. These can be used in both a retail or catering environment being so versatile.