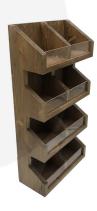

## PINE 4-TIER 8 COMPARTMENT DISPLAY STAND 300X235X600

**SKU:** DS4PIN-300235600RB

£111.02 Excl. VAT

- 8 Compartments great POS merchandiser
- Made from sustainable pine ecological

## PINE 4-TIER 8 COMPARTMENT DISPLAY STAND 300X235X600

This Pine 4-Tier 8 Compartment Display Stand 300x235x600 is perfect for presenting a wide range of merchandise. Hand made in sustainable pine it is available in Rustic Brown. It is finished in a food safe durable lacquer. This not only offers a layer of protection but helps to enhance the look and feel of the stand creating a quality presentation for your products.

Each tier is split into 2 compartments with a acrylic slide to the front offering maximum display. These can be used in both a retail or catering environment being so versatile.