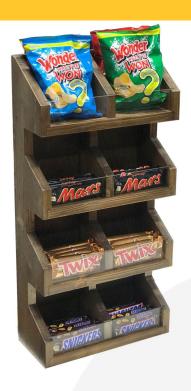

## PINE 4-TIER 8 COMPARTMENT DISPLAY STAND 300X235X600

**SKU:** DS4PIN-300235600RB

£111.02 Excl. VAT

- 8 Compartments great POS merchandiser
- Made from sustainable pine ecological

## PINE 4-TIER 8 COMPARTMENT DISPLAY STAND 300X235X600

This Pine 4-Tier 8 Compartment Display Stand 300x235x600 is perfect for presenting a wide range of merchandise. Hand made in sustainable pine it is available in Rustic Brown. It is finished in a food safe durable lacquer. This not only offers a layer of protection but helps to enhance the look and feel of the stand creating a quality presentation for your products.

Each tier is split into 2 compartments with a acrylic slide to the front offering maximum display. These can be used in both a retail or catering environment being so versatile.