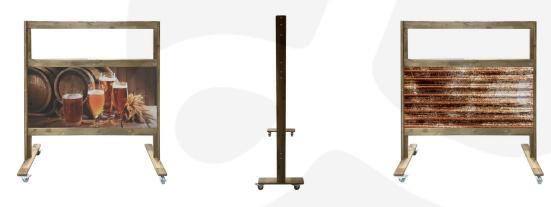

## PINE FRAME PARTITION SCREEN TABLE DIVIDER WITH MIXED MEDIA AND SEE THRU PANEL 1200X400X1400

The Pine Frame Partition Screen Table Divider with Mixed Media and see thru panel is very easy to assemble. The screen is made from sustainable pine giving it a classic organic look. This table divider is hygienic and low maintenance making it ideal for a variety of indoor settings from pubs and bars to restaurants and hotels. The top panel is clear acrylic with the highest visibility whilst the bottom panel is a printed Foamex board. The sturdy frame pine frame sits on 4 lockable casters which makes it incredibly manoeuvrable.

Upload a JPEG of the design/ image you require and it is printed on both sides of a 5mm Foamex board to the dimensions 1114mm x 597mm. The price includes the same image printed on both sides.

If you would like a different image on each side then simply upload a second file for which there is a supplementary charge.