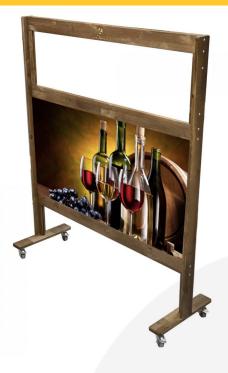

## PINE FRAME PARTITION SCREEN WITH MIXED MEDIA AND SEE THRU PANEL 1200X400X1400

SKU: RD12004001400RB-ACRSCR-MEDIA £316.51 Excl. VAT

- Practical & attractive
- Sustainable pine great ecological credentials
- Printable panel create your own designs
- Clear top panel keeping and open look & feel
- Ideal height for separating tables & desks

## PINE FRAME PARTITION SCREEN TABLE DIVIDER WITH MIXED MEDIA AND SEE THRU PANEL 1200X400X1400

The Pine Frame Partition Screen Table Divider with Mixed Media and see thru panel is very easy to assemble. The screen is made from sustainable pine giving it a classic organic look. This table divider is hygienic and low maintenance making it ideal for a variety of indoor settings from pubs and bars to restaurants and hotels. The top panel is clear acrylic with the highest visibility whilst the bottom panel is a printed Foamex board. The sturdy frame pine frame sits on 4 lockable casters which makes it incredibly manoeuvrable.