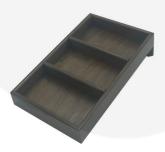

## PLY PARTITIONED TILTED RISER 300X175X120

**SKU:** BXPLY-S10-300175120RB **£46.69 Excl. VAT** 

- Tilted to 10° ideally angled for customer viewing
- Sustainable materials great ecological credentials
- Solid design robust everyday use

## **PLY PARTITIONED TILTED RISER 300X175X120**

This Ply Partitioned Tilted Riser 300x175x120 offers a handy display option for bars and snacks on the countertop. With the rear leg lifting the riser just over  $10^{\circ}$  to 120mm it presents its contents perfectly to perusing customers.

Made in 8mm ply with a rustic brown colour and finished in a food grade lacquer offering extra protection. The 2 partitions offer 3 clear compartments for assorted merchandise.