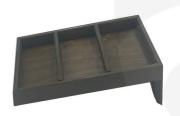

## PLY PARTITIONED TILTED RISER 300X175X120

**SKU:** BXPLY-S10-300175120RB **£46.69 Excl. VAT** 

- Tilted to 10° ideally angled for customer viewing
- Sustainable materials great ecological credentials
- Solid design robust everyday use

## **PLY PARTITIONED TILTED RISER 300X175X120**

This Ply Partitioned Tilted Riser 300x175x120 offers a handy display option for bars and snacks on the countertop. With the rear leg lifting the riser just over  $10^{\circ}$  to 120mm it presents its contents perfectly to perusing customers.

Made in 8mm ply with a rustic brown colour and finished in a food grade lacquer offering extra protection. The 2 partitions offer 3 clear compartments for assorted merchandise.