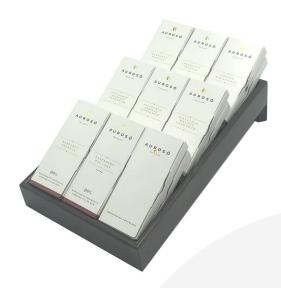

## PLY PARTITIONED TILTED RISER 300X175X120

**SKU:** BXPLY-S10-300175120RB **£46.69 Excl. VAT** 

- Tilted to 10° ideally angled for customer viewing
- Sustainable materials great ecological credentials
- Solid design robust everyday use

## **PLY PARTITIONED TILTED RISER 300X175X120**

This Ply Partitioned Tilted Riser 300x175x120 offers a handy display option for bars and snacks on the countertop. With the rear leg lifting the riser just over  $10^{\circ}$  to 120mm it presents its contents perfectly to perusing customers.

Made in 8mm ply with a rustic brown colour and finished in a food grade lacquer offering extra protection. The 2 partitions offer 3 clear compartments for assorted merchandise.