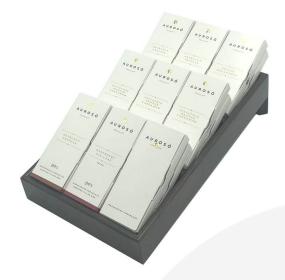

## PLY PARTITIONED TILTED RISER 300X175X120

**SKU:** BXPLY-S10-300175120RB **£49.49 Excl. VAT** 

- Tilted to 10° ideally angled for customer viewing
- Sustainable materials great ecological credentials
- Solid design robust everyday use

## PLY PARTITIONED TILTED RISER 300X175X120

This Ply Partitioned Tilted Riser 300x175x120 offers a handy display option for bars and snacks on the countertop. With the rear leg lifting the riser just over  $10^{\circ}$  to 120mm it presents its contents perfectly to perusing customers.

Made in 8mm ply with a rustic brown colour and finished in a food grade lacquer offering extra protection. The 2 partitions offer 3 clear compartments for assorted merchandise.