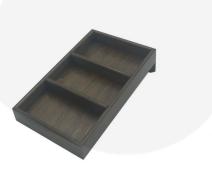

## PLY PARTITIONED TILTED RISER 300X175X120

This Ply Partitioned Tilted Riser 300x175x120 offers a handy display option for bars and snacks on the countertop. With the rear leg lifting the riser just over  $10^{\circ}$  to 120mm it presents its contents perfectly to perusing customers.

Made in 8mm ply with a rustic brown colour and finished in a food grade lacquer offering extra protection. The 2 partitions offer 3 clear compartments for assorted merchandise.

## **ADDITIONAL INFORMATION**

| Dimensions   | 300 × 175 × 120 mm |
|--------------|--------------------|
| Wood         | Plywood            |
| Finish       | Stained, Lacquered |
| Compartments | 3 Compartments     |
| Colour       | Rustic Brown       |