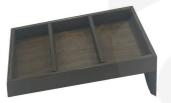

## PLY PARTITIONED TILTED RISER 300X175X120

This Ply Partitioned Tilted Riser 300x175x120 offers a handy display option for bars and snacks on the countertop. With the rear leg lifting the riser just over  $10^{\circ}$  to 120mm it presents its contents perfectly to perusing customers.

Made in 8mm ply with a rustic brown colour and finished in a food grade lacquer offering extra protection. The 2 partitions offer 3 clear compartments for assorted merchandise.

## **ADDITIONAL INFORMATION**

| Dimensions   | 300 × 175 × 120 mm |
|--------------|--------------------|
| Wood         | Plywood            |
| Finish       | Stained, Lacquered |
| Compartments | 3 Compartments     |
| Colour       | Rustic Brown       |