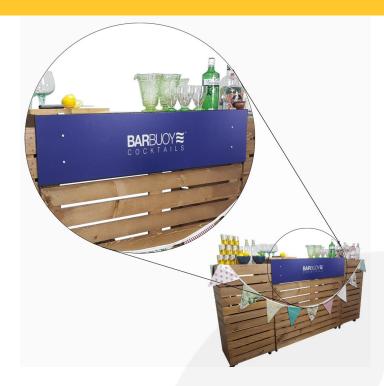

## **POP UP BAR SIGN 1110X230**

SKU: POPBAR-SIGN-1110230

£31.80 Excl. VAT

- Create multiple uses for your Pop Up Bar even greater versatility
- Upload your artwork create your own sign
- Print area up to 1090mm x 210mm great for attracting attention

## **POP UP BAR SIGN 1110X230**

The Pop Up bar comes with the option of a printed sign. Many choose to have a number of signs as they change the function and use of their bar. Here you can purchase additional signs to suit your needs.

This sign fits the following bars:

- Pop Up Bar
- Exhibition Bar

Both types can be found in the Pop Up Bars Category

Please note the sign measures 1110mm x 230mm but the maximum available area for print is 1090mm x 210mm