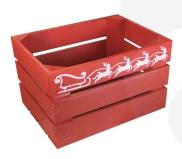

On the front is written "Christmas Eve Box" and on the back are traditional procession of reindeer pulling Santa's Sleigh.

If you would like a more shapely Christmas Eve box you may prefer our Christmas Eve Sleigh