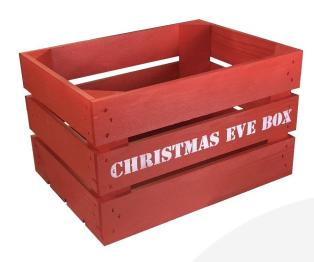

## **RED CHRISTMAS EVE BOX CRATE 300X370X250**

Its that time of year again. Stockings, mince pies, carrots for snowmen it must be Christmas. A magical time for the children and something our Red Christmas Eve Box Crate can enhance. Either as a stocking holder or presents under the tree.

On the front is written "Christmas Eve Box" and on the back are traditional procession of reindeer pulling Santa's Sleigh.

If you would like a more shapely Christmas Eve box you may prefer our Christmas Eve Sleigh