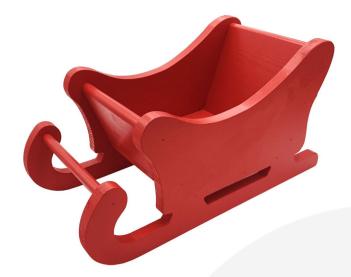

## PERSONALISED RED SANTA SLEIGH 450X220X230

**SKU:** SL450220230RED **£64.28 Excl. VAT** 

- Customisable for that perfect unique Christmas gift
- Ideal stocking filler or stocking holder
- Festive table centre perfect for your cheese & wine
- Great display product for shops, cafe & restaurants
- Classic Santa Red

## **RED SANTA SLEIGH 450X220X230**

Christmas has always been a magical time for children and what better way than to usher in the festivities with this Red Painted Santa Sleigh. Santa's Sleigh is synonymous with the magic of Christmas and will light up any child's eyes.

#### Santa's Sleigh has many uses

This Red Painted Santa Sleigh can be very useful over the festive season from a table centre containing cheese and wine to a stocking holder after Father Christmas has visited on Christmas Eve. It can sit under the tree holding presents or be a present in itself.

# **Retail Display Sleigh**

It is also a great display item in shops, cafes and restaurants. Displays are all about catching the eye and this red sleigh will surely do that.

The red painted sleigh is handmade in sustainable solid pine and available in range of colours.