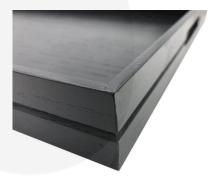

## RIBBED BLACK OAK HANDLE TRAY 700X700X40

**SKU:** BXOAKHR70070040BK **£120.07 Excl. VAT** 

- Highest quality finish for high end presentation
- Solid oak very robust for continuous use
- Ribbed finish for a look with character

## **RIBBED BLACK OAK HANDLE TRAY 700X700X40**

The Ribbed Black Oak Handle Tray 700x700x40 is high quality stand alone ribbed oak cut out handle tray. Built from 13mm sustainable oak this is not a only a beautiful but very robust product. It is beautifully finished in classic black with a ribbed stylish design.