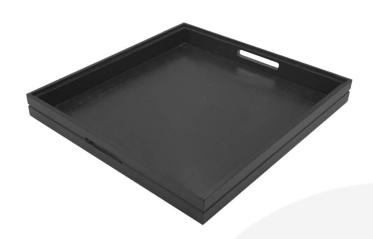

## RIBBED BLACK OAK HANDLE TRAY 700X700X40

**SKU:** BXOAKHR70070040BK **£120.07 Excl. VAT** 

- Highest quality finish for high end presentation
- Solid oak very robust for continuous use
- Ribbed finish for a look with character

## **RIBBED BLACK OAK HANDLE TRAY 700X700X40**

The Ribbed Black Oak Handle Tray 700x700x40 is high quality stand alone ribbed oak cut out handle tray. Built from 13mm sustainable oak this is not a only a beautiful but very robust product. It is beautifully finished in classic black with a ribbed stylish design.