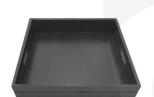

## RIBBED BLACK OAK HANDLE TRAY 700X700X40

**SKU:** BXOAKHR70070040BK **£120.07 Excl. VAT** 

- Highest quality finish for high end presentation
- Solid oak very robust for continuous use
- Ribbed finish for a look with character

## **RIBBED BLACK OAK HANDLE TRAY 700X700X40**

The Ribbed Black Oak Handle Tray 700x700x40 is high quality stand alone ribbed oak cut out handle tray. Built from 13mm sustainable oak this is not a only a beautiful but very robust product. It is beautifully finished in classic black with a ribbed stylish design.