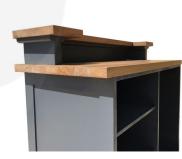

## **RODBOROUGH MOBILE BAR 1300X650X1300**

The Rodborough Mobile Bar 1300x650x1300 is a premium mobile bar. We have designed and built the Rodborough robustly with style for everyday use. It can serve both as party or cocktail bar or more formally at a wedding or high class event.

It accommodates a fridge on one side and adjustable shelving on the other with ample space for glasses, bottle and other <u>barware</u>. The two level bars work to support a busy bartender and offer drinks at a considerate height for clientele. The added height helps to secure all the bartenders paraphernalia behind the scenes. This maintains its clean lines and timeless look and feel.

We have constructed the bar from solid wood with the panels finished in a contemporary Amberley Grey balanced with a classic lacquered finish to the solid oak stain bar tops. It is easily manoeuvred on the finest quality casters of which two are braked.