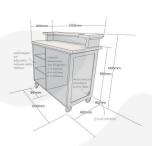

## **ADDITIONAL INFORMATION**

**Dimensions**  $1300 \times 650 \times 1300 \text{ mm}$ 

**Wood** Pine

**Colour** Amberley Grey

**Finish** Painted, Lacquered

**Location** Floor Standing

**Mobility** On Casters