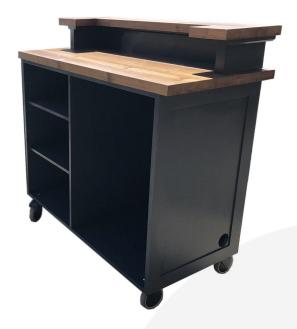

## **RODBOROUGH MOBILE BAR 1300X650X1300**

The Rodborough Mobile Bar 1300x650x1300 is a premium mobile bar. We have designed and built the Rodborough robustly with style for everyday use. It can serve both as party or cocktail bar or more formally at a wedding or high class event.

It accommodates a fridge on one side and adjustable shelving on the other with ample space for glasses, bottle and other <u>barware</u>. The two level bars work to support a busy bartender and offer drinks at a considerate height for clientele. The added height helps to secure all the bartenders paraphernalia behind the scenes. This maintains its clean lines and timeless look and feel.

We have constructed the bar from solid wood with the panels finished in a contemporary Amberley Grey balanced with a classic lacquered finish to the solid oak stain bar tops. It is easily manoeuvred on the finest quality casters of which two are braked.