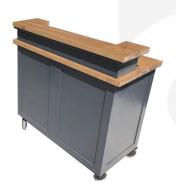

## **RODBOROUGH MOBILE BAR 1300X650X1300**

The Rodborough Mobile Bar 1300x650x1300 is a premium mobile bar. We have designed and built the Rodborough robustly with style for everyday use. It can serve both as party or cocktail bar or more formally at a wedding or high class event.

It accommodates a fridge on one side and adjustable shelving on the other with ample space for glasses, bottle and other <u>barware</u>. The two level bars work to support a busy bartender and offer drinks at a considerate height for clientele. The added height helps to secure all the bartenders paraphernalia behind the scenes. This maintains its clean lines and timeless look and feel.

We have constructed the bar from solid wood with the panels finished in a contemporary Amberley Grey balanced with a classic lacquered finish to the solid oak stain bar tops. It is easily manoeuvred on the finest quality casters of which two are braked.