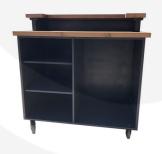

## **RODBOROUGH MOBILE BAR 1300X650X1300**

The Rodborough Mobile Bar 1300x650x1300 is a premium mobile bar. We have designed and built the Rodborough robustly with style for everyday use. It can serve both as party or cocktail bar or more formally at a wedding or high class event.

It accommodates a fridge on one side and adjustable shelving on the other with ample space for glasses, bottle and other <u>barware</u>. The two level bars work to support a busy bartender and offer drinks at a considerate height for clientele. The added height helps to secure all the bartenders paraphernalia behind the scenes. This maintains its clean lines and timeless look and feel.

We have constructed the bar from solid wood with the panels finished in a contemporary Amberley Grey balanced with a classic lacquered finish to the solid oak stain bar tops. It is easily manoeuvred on the finest quality casters of which two are braked.