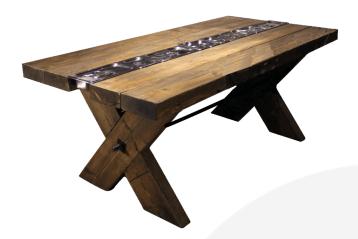

## 7.5FT RUSTIC AL FRESCO TABLE

SKU: RAFT7.5FT1M-RB-EXTLAC £2,598.11 Excl. VAT

- 7.5ft length for large parties
- Exterior lacquer perfect for outdoor dinning and barbeques
- FSC redwood great ecological credentials

## 7.5FT RUSTIC AL FRESCO TABLE

Welcome to our classic 7.5ft Rustic Al Fresco Dining Table. The 7.5ft Al Fresco Table represents the height of sociability. From mid summer outdoor dining to more casual barbecues this table is specifically designed for the social occasion. You would be the host with most with this ultimate party table or simply relax and focus on the socialising with everything at hand.

The Rustic Al Fresco Table is built from solid kiln dried FSC redwood. The table stands at 745mm high and the table top measures 930mm wide and a solid 70mm thick. It is designed to fit standard gastronorms. It is available in 2 further sizes: