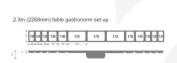

The Rustic Al Fresco Table is built from solid kiln dried FSC redwood. The table stands at 745mm high and the table top measures 930mm wide and a solid 70mm thick. It is designed to fit standard gastronorms. It is available in 2 further sizes:

- 8.5ft Rustic Al Fresco Table
- 9.5ft Rustic Al Fresco Table

All gastronorm tables come with a selection of standard stainless steel gastronorms (65mm depth) including a deep (200mm depth) central gastronorm for chilling drinks or large capacity – see images below for the gastronomic arrangements. All the Gastronorms are standard sizes so you can interchange with your own as you see fit.