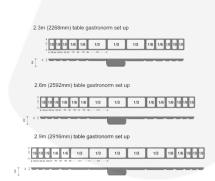

- 8.5ft Rustic Al Fresco Table
- 9.5ft Rustic Al Fresco Table

All gastronorm tables come with a selection of standard stainless steel gastronorms (65mm depth) including a deep (200mm depth) central gastronorm for chilling drinks or large capacity – see images below for the gastronomic arrangements. All the Gastronorms are standard sizes so you can interchange with your own as you see fit.