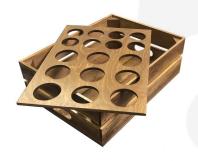

## **RUSTIC BROWN BEER GARDEN CRATE 500X370X165**

The Rustic Brown Beer Garden Crate 500x370x165 is ideal for pub table service. Based on our <u>shallow rustic</u> <u>crate 500x370x165</u> it has an additional removable insert. The insert has 9 large (78mm Diameter) and 8 small (65mm diameter) holes.