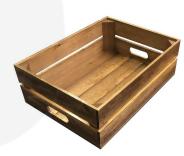

## RUSTIC BROWN BEER GARDEN CRATE 500X370X165

**SKU:** CRL-IN-500370165RB

£52.35 Excl. VAT

- Secures contents safer table service
- Classic rustic finish great styling
- Removable insert versatile

## **RUSTIC BROWN BEER GARDEN CRATE 500X370X165**

The Rustic Brown Beer Garden Crate 500x370x165 is ideal for pub table service. Based on our <u>shallow rustic</u> <u>crate 500x370x165</u> it has an additional removable insert. The insert has 9 large (78mm Diameter) and 8 small (65mm diameter) holes.

The drinks table service crate is ideal for pubs now offering table service. It allows waiting staff to carry more drinks more safely than a standard tray. It is also great for clearing down empties. The insert can be removed to offer greater capacity when collecting glasses