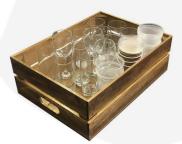

The drinks table service crate is ideal for pubs now offering table service. It allows waiting staff to carry more drinks more safely than a standard tray. It is also great for clearing down empties. The insert can be removed to offer greater capacity when collecting glasses