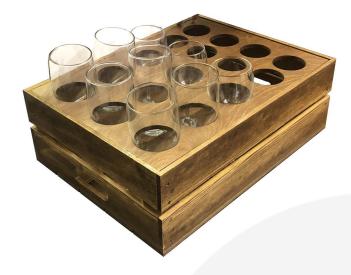

## **RUSTIC BROWN BEER GARDEN CRATE 500X370X165**

The Rustic Brown Beer Garden Crate 500x370x165 is ideal for pub table service. Based on our <u>shallow rustic</u> <u>crate 500x370x165</u> it has an additional removable insert. The insert has 9 large (78mm Diameter) and 8 small (65mm diameter) holes.

The drinks table service crate is ideal for pubs now offering table service. It allows waiting staff to carry more drinks more safely than a standard tray. It is also great for clearing down empties. The insert can be removed to offer greater capacity when collecting glasses