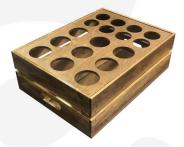

## RUSTIC BROWN BEER GARDEN CRATE 500X370X165

**SKU:** CRL-IN-500370165RB

£52.35 Excl. VAT

- Secures contents safer table service
- Classic rustic finish great styling
- Removable insert versatile

## **ADDITIONAL INFORMATION**

**Dimensions**  $500 \times 370 \times 165 \text{ mm}$ 

Wood Redwood

Finish Stained

**Colour** Rustic Brown

Handle Integrated

What it holds Beer & Wine Glasses