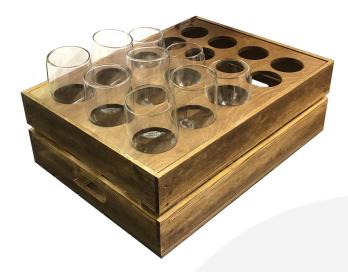

## **RUSTIC BROWN BEER GARDEN CRATE 500X370X165**

The Rustic Brown Beer Garden Crate 500x370x165 is ideal for pub table service. Based on our <u>shallow rustic</u> <u>crate 500x370x165</u> it has an additional removable insert. The insert has 9 large (78mm Diameter) and 8 small (65mm diameter) holes.

The drinks table service crate is ideal for pubs now offering table service. It allows waiting staff to carry more drinks more safely than a standard tray. It is also great for clearing down empties. The insert can be removed to offer greater capacity when collecting glasses