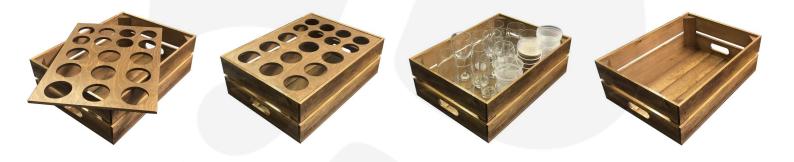

## **GALLERY IMAGES**

## **RUSTIC BROWN BEER GARDEN CRATE 500X370X165**

The Rustic Brown Beer Garden Crate 500x370x165 is ideal for pub table service. Based on our <u>shallow rustic</u> <u>crate 500x370x165</u> it has an additional removable insert. The insert has 9 large (78mm Diameter) and 8 small (65mm diameter) holes.

The drinks table service crate is ideal for pubs now offering table service. It allows waiting staff to carry more drinks more safely than a standard tray. It is also great for clearing down empties. The insert can be removed to offer greater capacity when collecting glasses