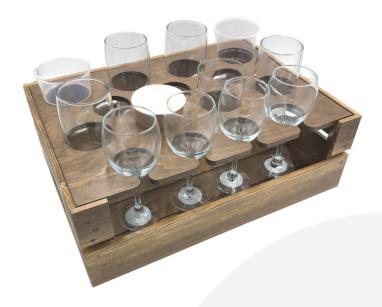

## **RUSTIC BROWN BEER GARDEN DROP FRONT CRATE 500X370X165**

The Rustic Brown Beer Garden Drop Front Crate 500x370x165 is ideal for pub table service. Based on our shallow rustic drop front crate 500x370x165 it has an additional removable insert. The insert has 11 large (78mm Diameter) and 4 small (65mm diameter) holes with slots from front edge to allow for wine glasses to be inserted.

The drinks table service crate is ideal for pubs now offering table service. It allows waiting staff to carry more drinks more safely than a standard tray. It is also great for clearing down empties. The insert can be removed to offer greater capacity when collecting glasses.