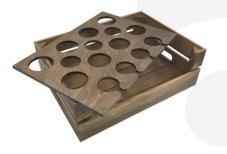

## **RUSTIC BROWN BEER GARDEN DROP FRONT CRATE 500X370X165**

The Rustic Brown Beer Garden Drop Front Crate 500x370x165 is ideal for pub table service. Based on our shallow rustic drop front crate 500x370x165 it has an additional removable insert. The insert has 11 large (78mm Diameter) and 4 small (65mm diameter) holes with slots from front edge to allow for wine glasses to be inserted.