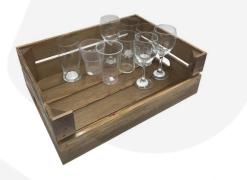

## **RUSTIC BROWN BEER GARDEN DROP FRONT CRATE 500X370X165**

The Rustic Brown Beer Garden Drop Front Crate 500x370x165 is ideal for pub table service. Based on our shallow rustic drop front crate 500x370x165 it has an additional removable insert. The insert has 11 large (78mm Diameter) and 4 small (65mm diameter) holes with slots from front edge to allow for wine glasses to be inserted.

The drinks table service crate is ideal for pubs now offering table service. It allows waiting staff to carry more drinks more safely than a standard tray. It is also great for clearing down empties. The insert can be removed to offer greater capacity when collecting glasses.