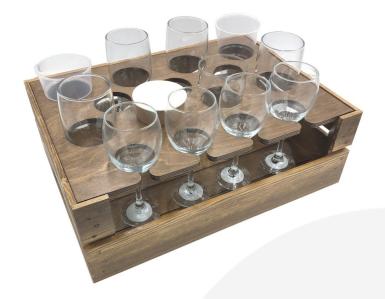

## **RUSTIC BROWN BEER GARDEN DROP FRONT CRATE 500X370X165**

The Rustic Brown Beer Garden Drop Front Crate 500x370x165 is ideal for pub table service. Based on our shallow rustic drop front crate 500x370x165 it has an additional removable insert. The insert has 11 large (78mm Diameter) and 4 small (65mm diameter) holes with slots from front edge to allow for wine glasses to be inserted.

The drinks table service crate is ideal for pubs now offering table service. It allows waiting staff to carry more drinks more safely than a standard tray. It is also great for clearing down empties. The insert can be removed to offer greater capacity when collecting glasses.