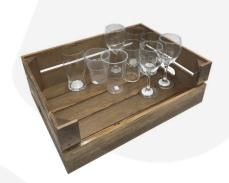

## **RUSTIC BROWN BEER GARDEN DROP FRONT CRATE 500X370X165**

The Rustic Brown Beer Garden Drop Front Crate 500x370x165 is ideal for pub table service. Based on our shallow rustic drop front crate 500x370x165 it has an additional removable insert. The insert has 11 large (78mm Diameter) and 4 small (65mm diameter) holes with slots from front edge to allow for wine glasses to be inserted.

The drinks table service crate is ideal for pubs now offering table service. It allows waiting staff to carry more drinks more safely than a standard tray. It is also great for clearing down empties. The insert can be removed to offer greater capacity when collecting glasses.