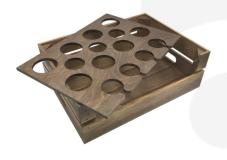

## **RUSTIC BROWN BEER GARDEN DROP FRONT CRATE 500X370X165**

The Rustic Brown Beer Garden Drop Front Crate 500x370x165 is ideal for pub table service. Based on our shallow rustic drop front crate 500x370x165 it has an additional removable insert. The insert has 11 large (78mm Diameter) and 4 small (65mm diameter) holes with slots from front edge to allow for wine glasses to be inserted.