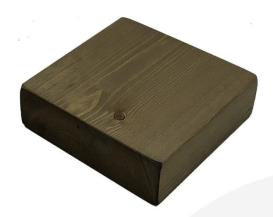

## **RUSTIC BLOCK RISER 145X145X45**

**SKU:** RBPIN14514545RB **£18.81 Excl. VAT** 

- Solid block riser great for displaying merchandise
- FSC timber great ecological credentials
- Rustic brown a classic look

## **RUSTIC BLOCK RISER 145X145X45**

This Rustic Block Riser 145x145x45 is the 2nd lowest of a <u>set of 4 rustic block risers</u>. Made in pine and finished in rustic brown these risers are great for displaying merchandise.

## **ADDITIONAL INFORMATION**

**Dimensions**  $145 \times 145 \times 45 \text{ mm}$ 

**Wood** Pine

Finish Stained

**Colour** Rustic Brown

**Location** Counter Top