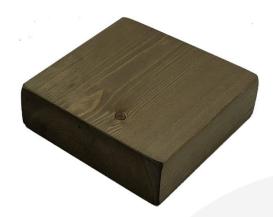

## **RUSTIC BLOCK RISER 145X145X45**

**SKU:** RBPIN14514545RB **£19.94 Excl. VAT** 

- Solid block riser great for displaying merchandise
- FSC timber great ecological credentials
- Rustic brown a classic look

## **RUSTIC BLOCK RISER 145X145X45**

This Rustic Block Riser 145x145x45 is the 2nd lowest of a <u>set of 4 rustic block risers</u>. Made in pine and finished in rustic brown these risers are great for displaying merchandise.

## **ADDITIONAL INFORMATION**

**Dimensions**  $145 \times 145 \times 45 \text{ mm}$ 

**Wood** Pine

Finish Stained

**Colour** Rustic Brown

**Location** Counter Top