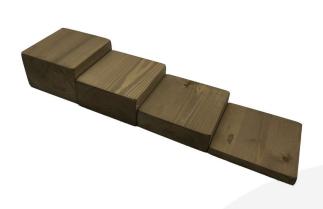

## **RUSTIC BLOCK RISER SET**

The Rustic Block Riser Set is made up of the 4 different rustic block risers:

- <u>Rustic Block Riser 145x145x95</u>
- <u>Rustic Block Riser 145x145x70</u>
- <u>Rustic Block Riser 145x145x45</u>
- <u>Rustic Block Riser 145x145x18</u>

The different sizes allow you to build an attractive rising display. They are incredibly versatile and available in a selection of rustic finishes.