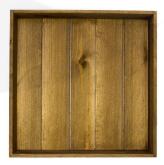

# **VARIATIONS**

Dark Brown

Natural

Rustic Brown

### **ADDITIONAL INFORMATION**

**Dimensions**  $280 \times 140 \times 53 \text{ mm}$ 

Finish Stained, Lacquered

**Wood** Redwood

**Compartments** 1 Compartment

**Colour** Dark Brown, Rustic Brown, Natural