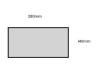

### **ADDITIONAL INFORMATION**

**Dimensions**  $280 \times 140 \times 53 \text{ mm}$ 

Finish Stained, Lacquered

**Wood** Redwood

**Compartments** 1 Compartment

**Colour** Dark Brown, Rustic Brown, Natural