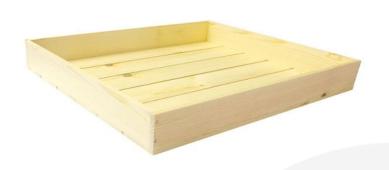

### **RUSTIC BOX 280X140X53**

This classic Rustic Box 280x140x53 tray is ideal as a merchandise display. It is great as a general desk or kitchen tidy and its range of rustic finishes offer flexibility for your design style. It is available in a range of standard sizes.

### **ADDITIONAL INFORMATION**

**Dimensions**  $280 \times 140 \times 53 \text{ mm}$ 

Finish Stained, Lacquered

**Wood** Redwood

**Compartments** 1 Compartment

**Colour** Dark Brown, Rustic Brown, Natural