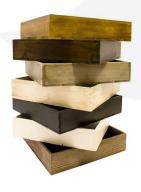

# **VARIATIONS**

Dark Brown

Natural

Rustic Brown

### **ADDITIONAL INFORMATION**

**Dimensions**  $280 \times 140 \times 53 \text{ mm}$ 

Finish Stained, Lacquered

**Wood** Redwood

**Compartments** 1 Compartment

**Colour** Dark Brown, Rustic Brown, Natural