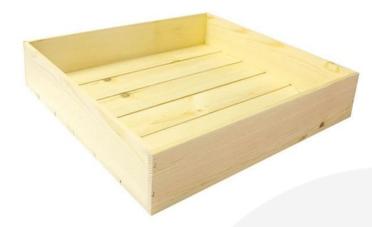

## **RUSTIC BOX 280X140X80**

SKU: BXRED28014080 "XXX" From £17.51 Excl. VAT

- FSC wood great ecological credentials
- Range of rustic finishes match your surroundings
- Lightweight very portable
- Robust design for everyday use
- 280mm x 140mm compact size

### **RUSTIC BOX 280X140X80**

This classic Rustic Box 280x140x80 tray is ideal as a merchandise display. It is great as a general desk or kitchen tidy and its range of rustic finishes offer flexibility for your design style. It is available in a range of standard sizes.