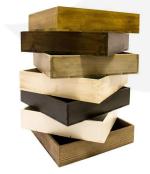

## **RUSTIC BOX 280X140X80**

SKU: BXRED28014080 "XXX" From £17.51 Excl. VAT

- FSC wood great ecological credentials
- Range of rustic finishes match your surroundings
- Lightweight very portable
- Robust design for everyday use
- 280mm x 140mm compact size

## VARIATIONS

Dark Brown Natural Rustic Brown Colour

#### **GALLERY IMAGES**













### **RUSTIC BOX 280X140X80**

This classic Rustic Box 280x140x80 tray is ideal as a merchandise display. It is great as a general desk or kitchen tidy and its range of rustic finishes offer flexibility for your design style. It is available in a range of standard sizes.

If you have particular size requirements that aren't listed then please do contact us for a bespoke design.

# **ADDITIONAL INFORMATION**

| Dimensions   | 280 × 140 × 80 mm                 |
|--------------|-----------------------------------|
| Finish       | Stained, Lacquered                |
| Wood         | Redwood                           |
| Compartments | 1 Compartment                     |
| Colour       | Dark Brown, Rustic Brown, Natural |