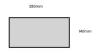

# **ADDITIONAL INFORMATION**

| Dimensions   | 280 × 140 × 80 mm                 |
|--------------|-----------------------------------|
| Finish       | Stained, Lacquered                |
| Wood         | Redwood                           |
| Compartments | 1 Compartment                     |
| Colour       | Dark Brown, Rustic Brown, Natural |