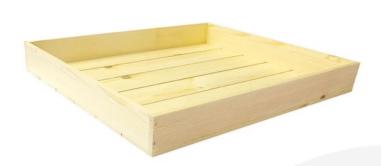

## **RUSTIC BOX 280X210X53**

**SKU:** BXRED28021053 "XXX" **From £16.52 Excl. VAT** 

- FSC wood great ecological credentials
- Range of rustic finishes match your surroundings
- Lightweight very portable
- Robust design for everyday use
- 280mm x 210mm compact size

## **RUSTIC BOX 280X210X53**

This classic Rustic Box 280x210x53 tray is ideal as a merchandise display. It is great as a general desk or kitchen tidy and its range of rustic finishes offer flexibility for your design style. It is available in a range of standard sizes.