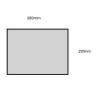

## **ADDITIONAL INFORMATION**

**Dimensions**  $280 \times 210 \times 53 \text{ mm}$ 

Finish Stained, Lacquered

**Wood** Redwood

**Compartments** 1 Compartment

**Colour** Dark Brown, Rustic Brown, Natural