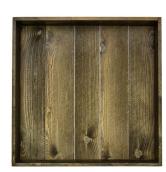

## **RUSTIC BOX 280X210X53**

**SKU:** BXRED28021053 "XXX" **From £16.52 Excl. VAT** 

- FSC wood great ecological credentials
- Range of rustic finishes match your surroundings
- Lightweight very portable
- Robust design for everyday use
- 280mm x 210mm compact size

## **RUSTIC BOX 280X210X53**

This classic Rustic Box 280x210x53 tray is ideal as a merchandise display. It is great as a general desk or kitchen tidy and its range of rustic finishes offer flexibility for your design style. It is available in a range of standard sizes.