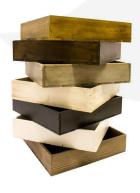

# **VARIATIONS**

Dark Brown Natural

Rustic Brown

## **ADDITIONAL INFORMATION**

**Dimensions**  $280 \times 210 \times 53 \text{ mm}$ 

Finish Stained, Lacquered

**Wood** Redwood

**Compartments** 1 Compartment

**Colour** Dark Brown, Rustic Brown, Natural