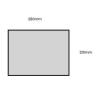

### **ADDITIONAL INFORMATION**

Weight 0.67 kg

**Dimensions**  $280 \times 210 \times 80 \text{ mm}$ 

Finish Stained, Lacquered

Wood Redwood

**Compartments** 1 Compartment

**Colour** Dark Brown, Rustic Brown, Natural