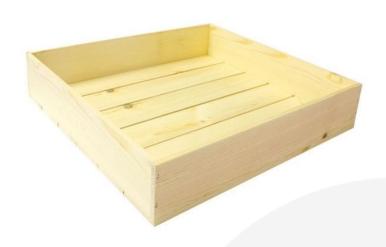

### **RUSTIC BOX 280X210X80**

**SKU:** BXRED28021080 "XXX" **From £18.18 Excl. VAT** 

- FSC wood great ecological credentials
- Range of rustic finishes match your surroundings
- Lightweight very portable
- Robust design for everyday use
- 280mm x 210mm great size

### **RUSTIC BOX 280X210X80**

This classic Rustic Box 280x210x80 tray is ideal as a merchandise display. It is great as a general desk or kitchen tidy and its range of rustic finishes offer flexibility for your design style. It is available in a range of standard sizes.