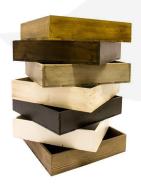

### **RUSTIC BOX 280X210X80**

**SKU:** BXRED28021080 "XXX" **From £18.18 Excl. VAT** 

- FSC wood great ecological credentials
- Range of rustic finishes match your surroundings
- Lightweight very portable
- Robust design for everyday use
- 280mm x 210mm great size

## **VARIATIONS**

Dark Brown

Natural

Rustic Brown

### Colour

# **GALLERY IMAGES**













### **RUSTIC BOX 280X210X80**

This classic Rustic Box 280x210x80 tray is ideal as a merchandise display. It is great as a general desk or kitchen tidy and its range of rustic finishes offer flexibility for your design style. It is available in a range of standard sizes.

If you have particular size requirements that aren't listed then please do contact us for a bespoke design.

### **ADDITIONAL INFORMATION**

Weight 0.67 kg

**Dimensions**  $280 \times 210 \times 80 \text{ mm}$ 

Finish Stained, Lacquered

Wood Redwood

**Compartments** 1 Compartment

**Colour** Dark Brown, Rustic Brown, Natural