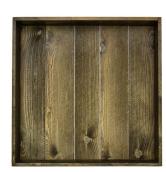

### **RUSTIC BOX 280X210X80**

**SKU:** BXRED28021080 "XXX" **From £18.18 Excl. VAT** 

- FSC wood great ecological credentials
- Range of rustic finishes match your surroundings
- Lightweight very portable
- Robust design for everyday use
- 280mm x 210mm great size

### **RUSTIC BOX 280X210X80**

This classic Rustic Box 280x210x80 tray is ideal as a merchandise display. It is great as a general desk or kitchen tidy and its range of rustic finishes offer flexibility for your design style. It is available in a range of standard sizes.