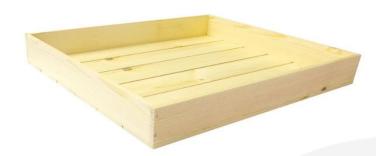

## **RUSTIC BOX 375X290X53**

SKU: BXRED37529053 "XXX" From £17.15 Excl. VAT

- FSC wood great ecological credentials
- Range of rustic finishes match your surroundings
- Lightweight very portable
- Robust design for everyday use
- 375mm x 290mm great size

### **RUSTIC BOX 375X290X53**

This classic Rustic Box 375x290x53 tray is ideal as a merchandise display. It is great as a general desk or kitchen tidy and its range of rustic finishes offer flexibility for your design style. It is available in a range of standard sizes.