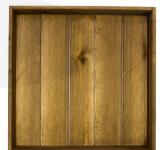

## **RUSTIC BOX 375X290X53**

SKU: BXRED37529053 "XXX" From £17.15 Excl. VAT

- FSC wood great ecological credentials
- Range of rustic finishes match your surroundings
- Lightweight very portable
- Robust design for everyday use
- 375mm x 290mm great size

## VARIATIONS

Dark Brown Natural Rustic Brown Colour

#### **GALLERY IMAGES**













### **RUSTIC BOX 375X290X53**

This classic Rustic Box 375x290x53 tray is ideal as a merchandise display. It is great as a general desk or kitchen tidy and its range of rustic finishes offer flexibility for your design style. It is available in a range of standard sizes.

If you have particular size requirements that aren't listed then please do contact us for a bespoke design.

# **ADDITIONAL INFORMATION**

| Dimensions   | 375 × 290 × 53 mm                 |
|--------------|-----------------------------------|
| Finish       | Stained, Lacquered                |
| Wood         | Redwood                           |
| Compartments | 1 Compartment                     |
| Colour       | Dark Brown, Rustic Brown, Natural |