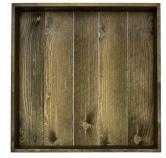

## **RUSTIC BOX 375X290X53**

SKU: BXRED37529053 "XXX" From £17.15 Excl. VAT

- FSC wood great ecological credentials
- Range of rustic finishes match your surroundings
- Lightweight very portable
- Robust design for everyday use
- 375mm x 290mm great size

## VARIATIONS

Dark Brown Natural Rustic Brown Colour

#### **GALLERY IMAGES**













### **RUSTIC BOX 375X290X53**

This classic Rustic Box 375x290x53 tray is ideal as a merchandise display. It is great as a general desk or kitchen tidy and its range of rustic finishes offer flexibility for your design style. It is available in a range of standard sizes.

If you have particular size requirements that aren't listed then please do contact us for a bespoke design.

# **ADDITIONAL INFORMATION**

| Dimensions   | 375 × 290 × 53 mm                 |
|--------------|-----------------------------------|
| Finish       | Stained, Lacquered                |
| Wood         | Redwood                           |
| Compartments | 1 Compartment                     |
| Colour       | Dark Brown, Rustic Brown, Natural |