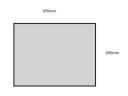

## **RUSTIC BOX 375X290X53**

SKU: BXRED37529053 "XXX" From £17.15 Excl. VAT

- FSC wood great ecological credentials
- Range of rustic finishes match your surroundings
- Lightweight very portable
- Robust design for everyday use
- 375mm x 290mm great size

# **ADDITIONAL INFORMATION**

| Dimensions   | 375 × 290 × 53 mm                 |
|--------------|-----------------------------------|
| Finish       | Stained, Lacquered                |
| Wood         | Redwood                           |
| Compartments | 1 Compartment                     |
| Colour       | Dark Brown, Rustic Brown, Natural |