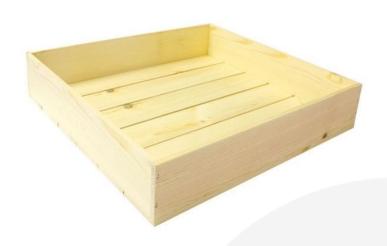

## **RUSTIC BOX 375X290X80**

**SKU:** BXRED37529080 "XXX" **From £19.53 Excl. VAT** 

- FSC wood great ecological credentials
- Range of rustic finishes match your surroundings
- Lightweight very portable
- Robust design for everyday use
- 375mm x 290mm compact capacity

## **RUSTIC BOX 375X290X80**

This classic Rustic Box 375x290x80 tray is ideal as a merchandise display. It is great as a general desk or kitchen tidy and its range of rustic finishes offer flexibility for your design style. It is available in a range of standard sizes.