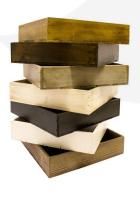

## **RUSTIC BOX 375X290X80**

**SKU:** BXRED37529080 "XXX" **From £19.53 Excl. VAT** 

- FSC wood great ecological credentials
- Range of rustic finishes match your surroundings
- Lightweight very portable
- Robust design for everyday use
- 375mm x 290mm compact capacity

## **VARIATIONS**

Dark Brown Natural

Rustic Brown

## Colour

# **GALLERY IMAGES**













## **RUSTIC BOX 375X290X80**

This classic Rustic Box 375x290x80 tray is ideal as a merchandise display. It is great as a general desk or kitchen tidy and its range of rustic finishes offer flexibility for your design style. It is available in a range of standard sizes.

If you have particular size requirements that aren't listed then please do contact us for a bespoke design.

## **ADDITIONAL INFORMATION**

Weight 0.99 kg

**Dimensions**  $375 \times 290 \times 80 \text{ mm}$ 

Finish Stained, Lacquered

Wood Redwood

**Compartments** 1 Compartment

**Colour** Dark Brown, Rustic Brown, Natural