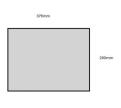

## **RUSTIC BOX 375X290X80**

**SKU:** BXRED37529080 "XXX" **From £19.53 Excl. VAT** 

- FSC wood great ecological credentials
- Range of rustic finishes match your surroundings
- Lightweight very portable
- Robust design for everyday use
- 375mm x 290mm compact capacity

## **ADDITIONAL INFORMATION**

Weight 0.99 kg

**Dimensions**  $375 \times 290 \times 80 \text{ mm}$ 

Finish Stained, Lacquered

Wood Redwood

**Compartments** 1 Compartment

**Colour** Dark Brown, Rustic Brown, Natural