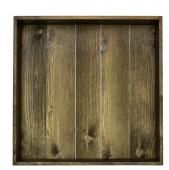

## **VARIATIONS**

Finish Colour

Any Finish

Any Finish

Any Finish

Dark Brown

Natural

Rustic Brown

## **ADDITIONAL INFORMATION**

**Dimensions**  $450 \times 300 \times 53 \text{ mm}$ 

Finish Stained, Lacquered

**Wood** Redwood

**Compartments** 1 Compartment

**Colour** Dark Brown, Rustic Brown, Natural