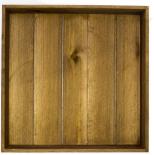

## **VARIATIONS**

Finish Colour

Any Finish

Any Finish

Any Finish

Dark Brown

Natural

Rustic Brown

## **ADDITIONAL INFORMATION**

**Dimensions**  $450 \times 300 \times 53 \text{ mm}$ 

Finish Stained, Lacquered

**Wood** Redwood

**Compartments** 1 Compartment

**Colour** Dark Brown, Rustic Brown, Natural