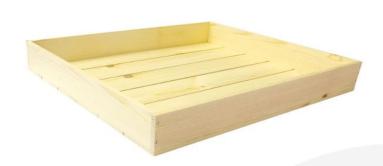

## **RUSTIC BOX 450X300X53**

**SKU:** BXRED45030053 "XXX" **From £18.93 Excl. VAT** 

- FSC wood great ecological credentials
- Range of rustic finishes match your surroundings
- Lightweight very portable
- Robust design for everyday use
- 450mm x 300mm great size

## **RUSTIC BOX 450X300X53**

This classic Rustic Box 450x300x53 tray is ideal as a merchandise display. It is great as a general desk or kitchen tidy and its range of rustic finishes offer flexibility for your design style. It is available in a range of standard sizes.