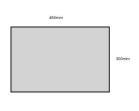

## **ADDITIONAL INFORMATION**

**Dimensions**  $450 \times 300 \times 80 \text{ mm}$ 

Finish Stained, Lacquered

**Wood** Redwood

**Compartments** 1 Compartment

**Colour** Dark Brown, Rustic Brown, Natural