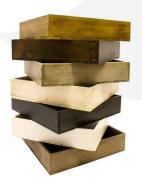

## **VARIATIONS**

Dark Brown

Natural

Rustic Brown

Colour

## **ADDITIONAL INFORMATION**

**Dimensions**  $450 \times 300 \times 80 \text{ mm}$ 

Finish Stained, Lacquered

**Wood** Redwood

**Compartments** 1 Compartment

**Colour** Dark Brown, Rustic Brown, Natural