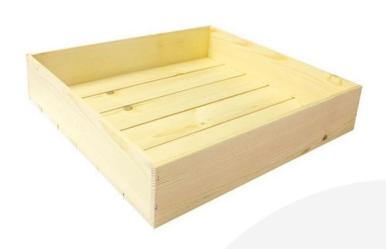

## **RUSTIC BOX 450X300X80**

**SKU:** BXRED45030080 "XXX" **From £21.31 Excl. VAT** 

- FSC wood great ecological credentials
- Range of rustic finishes match your surroundings
- Lightweight very portable
- Robust design for everyday use
- 450mm x 300mm great capacity

## **RUSTIC BOX 450X300X80**

This classic Rustic Box 450x300x80 tray is ideal as a merchandise display. It is great as a general desk or kitchen tidy and its range of rustic finishes offer flexibility for your design style. It is available in a range of standard sizes.